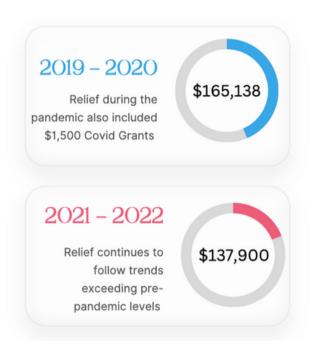

increased volatility of weather, those needing support increases. Also, very often many are not entitled to the same support benefits of Americans from birth. Tourists are visitors and get stuck when bad things happen. Immigrants can't claim welfare if they don't have a green card. Some are illegal, and a large number don't have sufficient savings and don't always know they have to work the system.

Clients and recipients of financial aid and compassionate assistance have included: entrepreneurs facing terminal health crisis, pensioners facing homelessness, survivors of human trafficking, single mothers unable to lawfully return to the UK or work in the US, unhoused individuals suffering from difficulties caused by mental health illnesses, visitors to the US etc.

# Historical ReliefData



## **Relief Testimonail**

I would just like to thank you all
for your help. Thanks for
everything you did I am now
home safe and happier then I
have been in years

Thank you for my freedom

-C.
Relief Recipient

# **Assistance Detail**

How does the assistance help?

|      | A STATE OF THE PARTY OF THE PAR | \$\$*\$\\\\\\\\\\\\\\\\\\\\\\\\\\\\\\\\\\ |          | <b>13</b> |              |
|------|------------------------------------------------------------------------------------------------------------------------------------------------------------------------------------------------------------------------------------------------------------------------------------------------------------------------------------------------------------------------------------------------------------