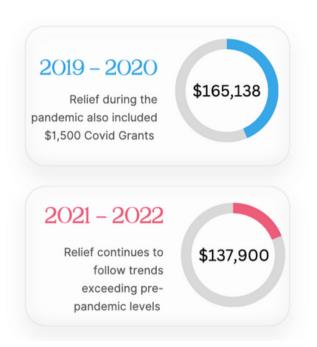

# Historical ReliefData

# **Assistance Detail**

How does the assistance help?

|      | A STATE OF THE PARTY OF THE PAR | \$\$*\$\\\\\\\\\\\\\\\\\\\\\\\\\\\\\\\\\\ |          | <b>13</b> |              |
|------|--------------------------------------------------------------------------------------------------------------------------------------------------------------------------------------------------------------------------------------------------------------------------------------------------------------------------------------------------------------------------------------------------------------------------------------------------------------------------------------------------------------------------------------------------------------------------------------------------------------------------------------------------------------------------------------------------------------------------------------------------------------------------------------------------------------------------------------------------------------------------------------------------------------------------------------------------------------------------------------------------------------------------------------------------------------------------------------------------------------------------------------------------------------------------------------------------------------------------------------------------------------------------------------------------------------------------------------------------------------------------------------------------------------------------------------------------------------------------------------------------------------------------------------------------------------------------------------------------------------------------------------------------------------------------------------------------------------------------------------------------------------------------------------------------------------------------------------------------------------------------------------------------------------------------------------------------------------------------------------------------------------------------------------------------------------------------------------------------------------------------------|-------------------------------------------|----------|-----------|--------------|
|      | COMPASSIONATE                                                                                                                                                                                                                                                                                                                                                                                                                                                                                                                                                                                                                                                                                                                                                                                                                                                                                                                                                                                                                                                                                                                                                                                                                                                                                                                                                                                                                                                                                                                                                                                                                                                                                                                                                                                                                                                                                                                                                                                                                                                                                                                  | \$1,500<br>COVID<br>GRANT                 | HOMELESS | PENSIONER | REPATRIATION |
| 2019 | <b>~</b>                                                                                                                                                                                                                                                                                                                                                                                                                                                                                                                                                                                                                                                                                                                                                                                                                                                                                                                                                                                                                                                                                                                                                                                                                                                                                                                                                                                                                                                                                                                                                                                                                                                                                                                                                                                                                                                                                                                                                                                                                                                                                                                       |                                           | <b>~</b> | ~         | <b>~</b>     |
| 2020 | <b>~</b>                                                                                                                                                                                                                                                                                                                                                                                                                                                                                                                                                                                                                                                                                                                                                                                                                                                                                                                                                                                                                                                                                                                                                                                                                                                                                                                                                                                                                                                                                                                                                                                                                                                                                                                                                                                                                                                                                                                                                                                                                                                                                                                       | <b>~</b>                                  | <b>~</b> | ~         | <b>~</b>     |
| 2021 | <b>~</b>                                                                                                                                                                                                                                                                                                                                                                                                                                                                                                                                                                                                                                                                                                                                                                                                                                                                                                                                                                                                                                                                                                                                                                                                                                                                                                                                                                                                                                                                                                                                                                                                                                                                                                                                                                                                                                                                                                                                                                                                                                                                                                                       | ~                                         | ~        | ~         | <b>~</b>     |
| 2022 | <b>~</b>                                                                                                                                                                                                                                                                                                                                                                                                                                                                                                                                                                                                                                                                                                                                                                                                                                                                                                                                                                                                                                                                                                                                                                                                                                                                                                                                                                                                                                                                                                                                                                                                                                                                                                                                                                                                                                                                                                                                                                                                                                                                                                                       | <b>~</b>                                  | <b>~</b> | ~         | <b>~</b>     |